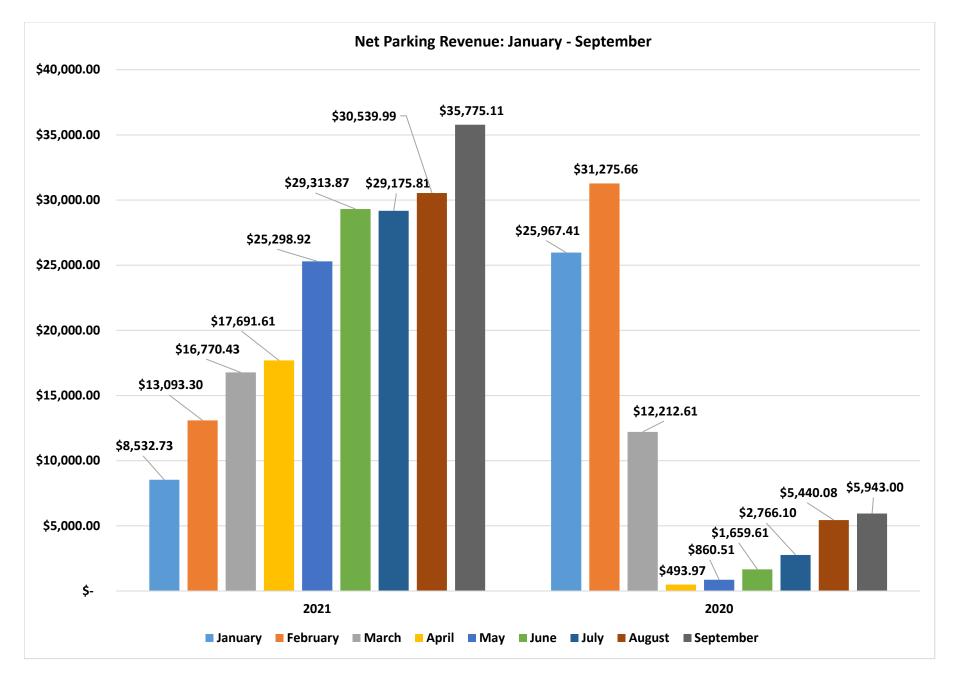

# Degnan provided information and updates including:

Provided a review of the year-to-date CTC Meeting Center Revenue Report.

**PUBLIC COMMENT** – An opportunity for public comment was provided; however, no public comments were received.