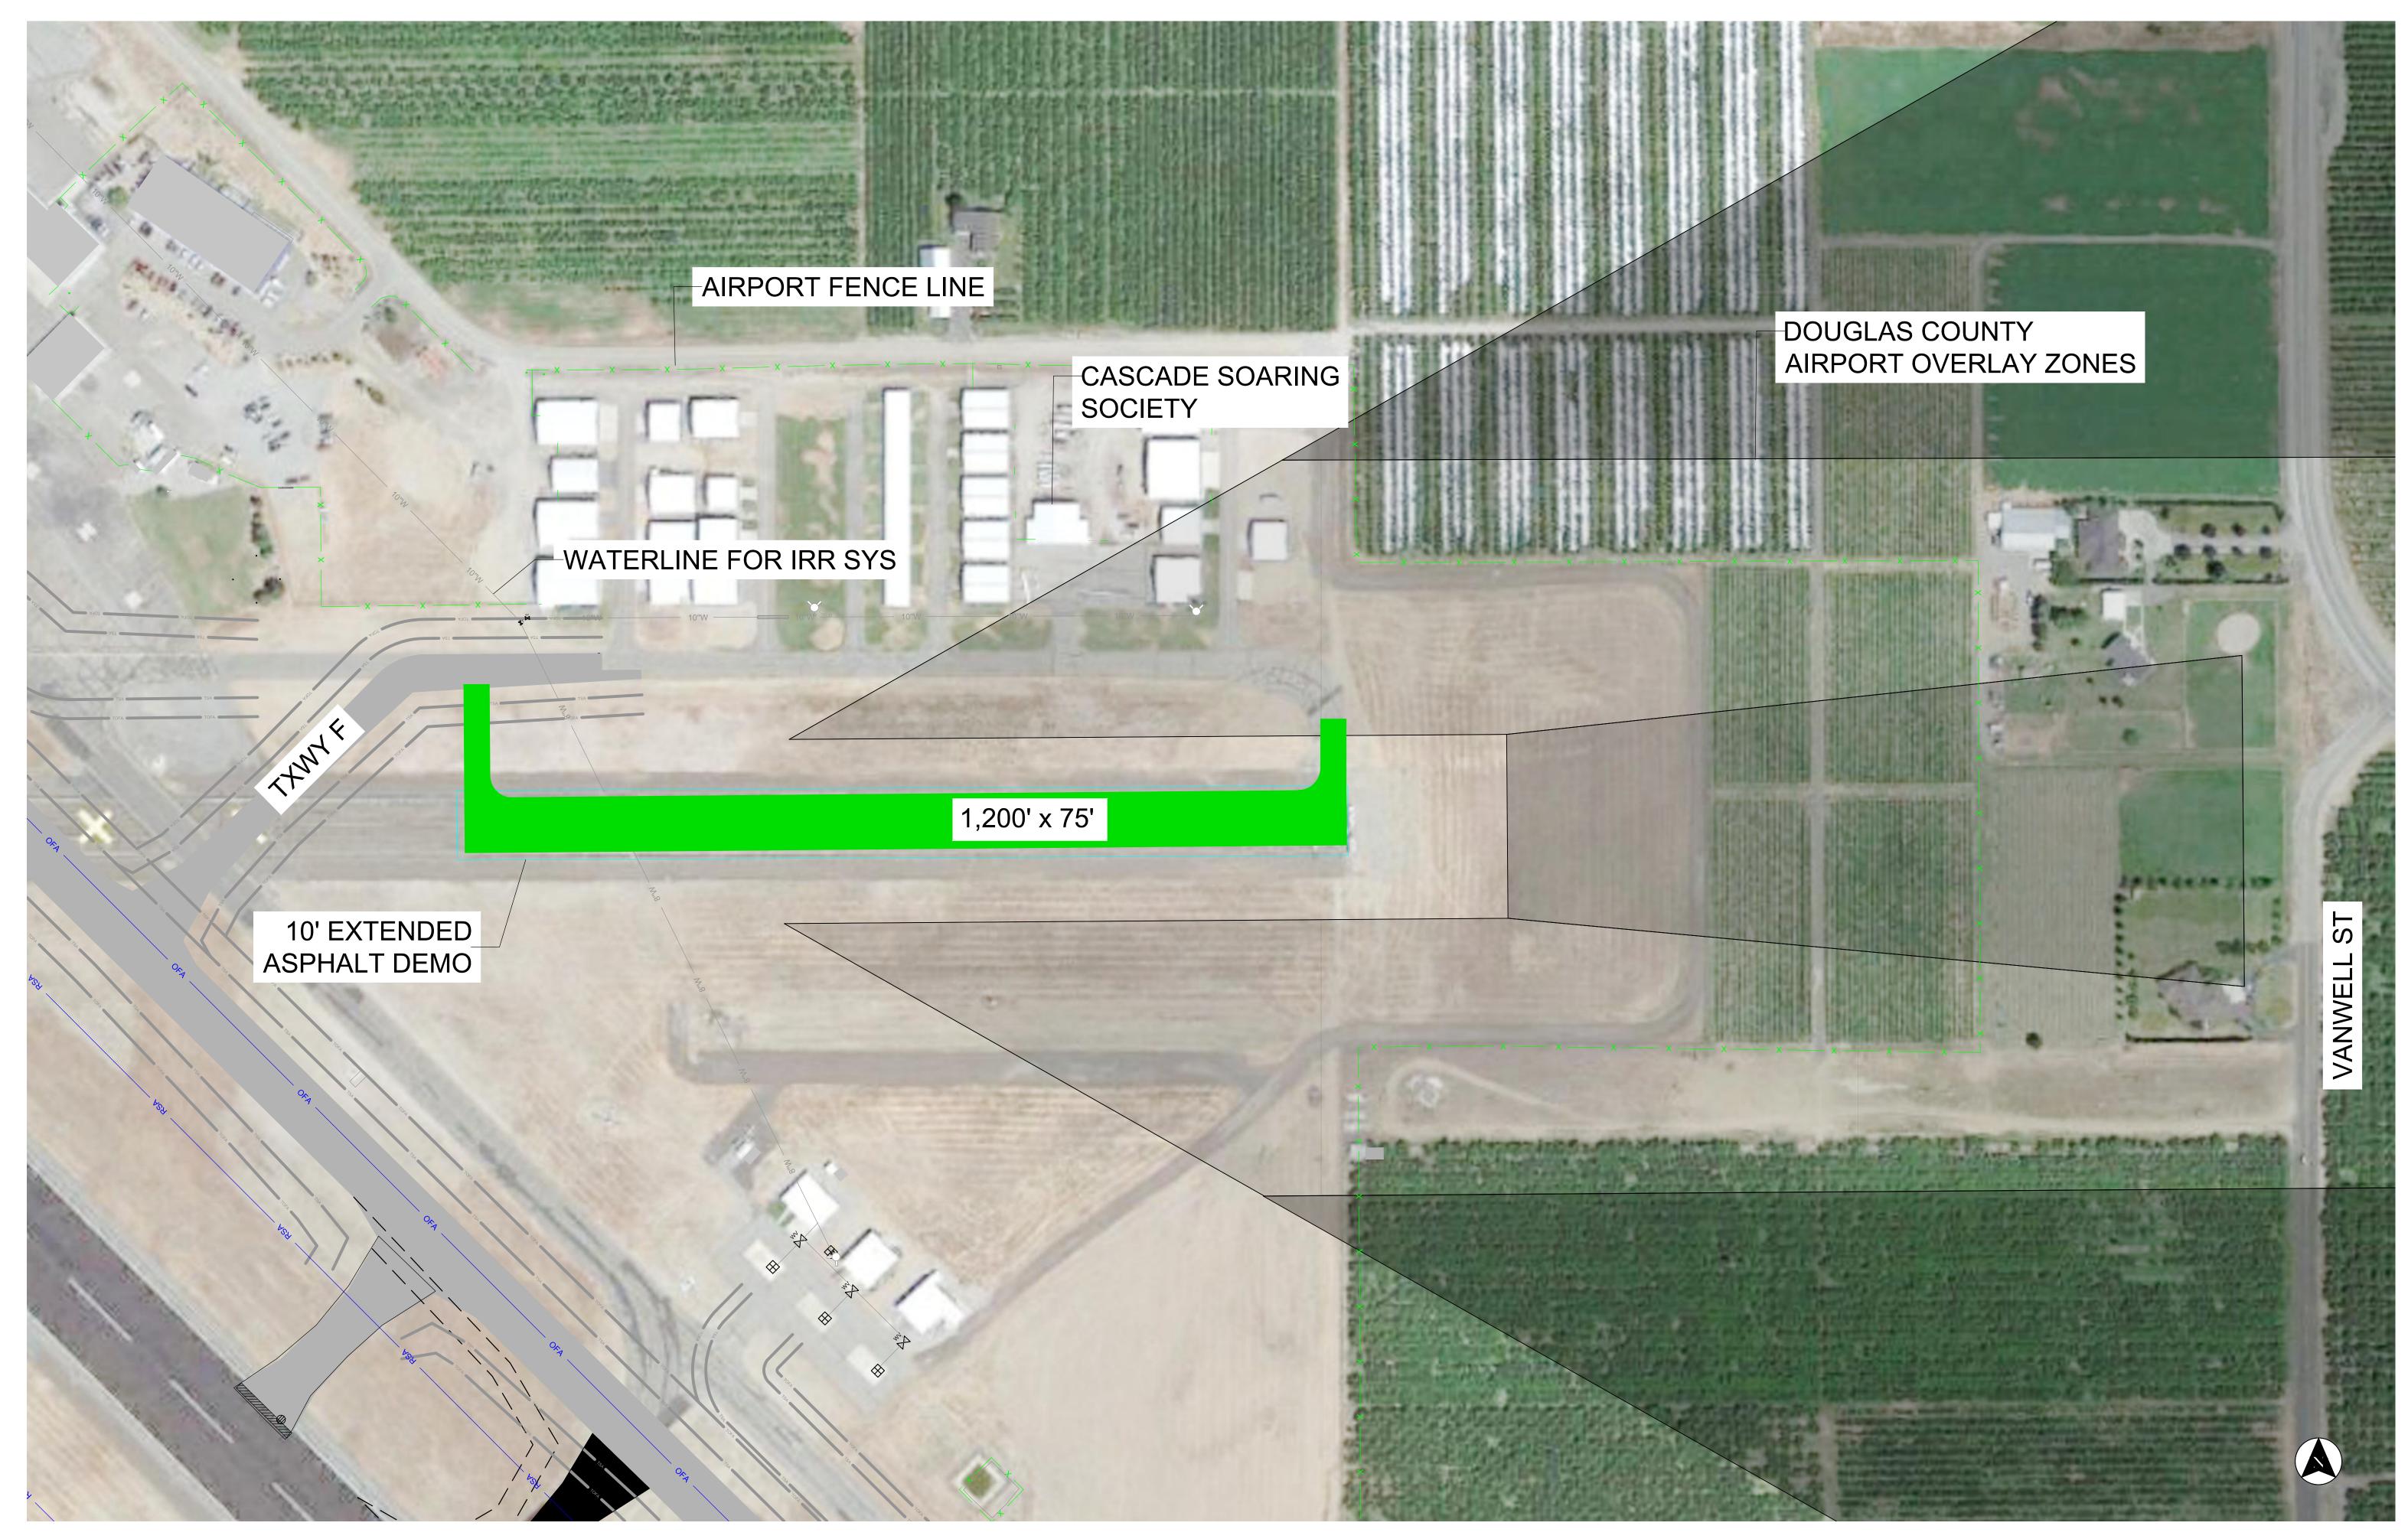

### IX. CDRPA ACTION ITEMS

- (3) Ownership Allocation Memo Santa Cruz Property
- (4) Authorization to Proceed Acquisition of Santa Cruz Farms Property/Pangborn Airport
- (5) Authorization to Award Construction Contract for Taxiway Alpha Project to Selland Construction Subject to FAA Grant Awards
- (6) Authorization to Proceed Executive Hangar Site Design
- (7) Authorization to Solicit Qualifications for Architects Trades District