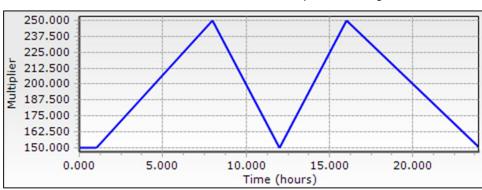

y will need 150 to 200 gpm for each of two buildings. The process water will be used year-round. Specifics of water use patterns have not been provided other than the amount may vary slightly with ambient temperature and daily process adjustments.

RH2 has been asked to review if this water could be provided through the proposed water system improvement projects planned for the Microsoft facility.

#### **Analysis**

RH2 has made the following assumptions:

- Both buildings will be on parcel 222135210050 (see attached map).
- The buildings will be served directly from the 18-inch watermain currently planned for installation along the Malaga/Alcoa Highway in 2023.
- Daily water use per building will vary between 150 gpm and 250 gpm as shown on Chart 1. The left axis is gallons per minute.



Chart 1 – Assumed Water Use per Building

Microsoft's proposed peak water use is 90 gpm per building maximum day demand (MDD) average, and 290 gpm per building peak instantaneous demand (PID). Up to 6 buildings are proposed for a total of 540 gpm MDD and 1,740 gpm PID. PID will occur in the afternoon concurrent with peak ambient temperature. MDD water use per building is represented approximately as shown on Chart 2.



Chart 2 - Microsoft Water Use per Building

Microsoft has additional criteria that there must be 60 psi to the site at all times, including a scenario where they are refilling their onsite storge at up to 1,000 gpm assuming it has been fully depleted, coincident with MDD. This results in peak flow for Microsoft of 2,740 gpm.

#### Pipe Sizing

As a rule of thumb, velocity