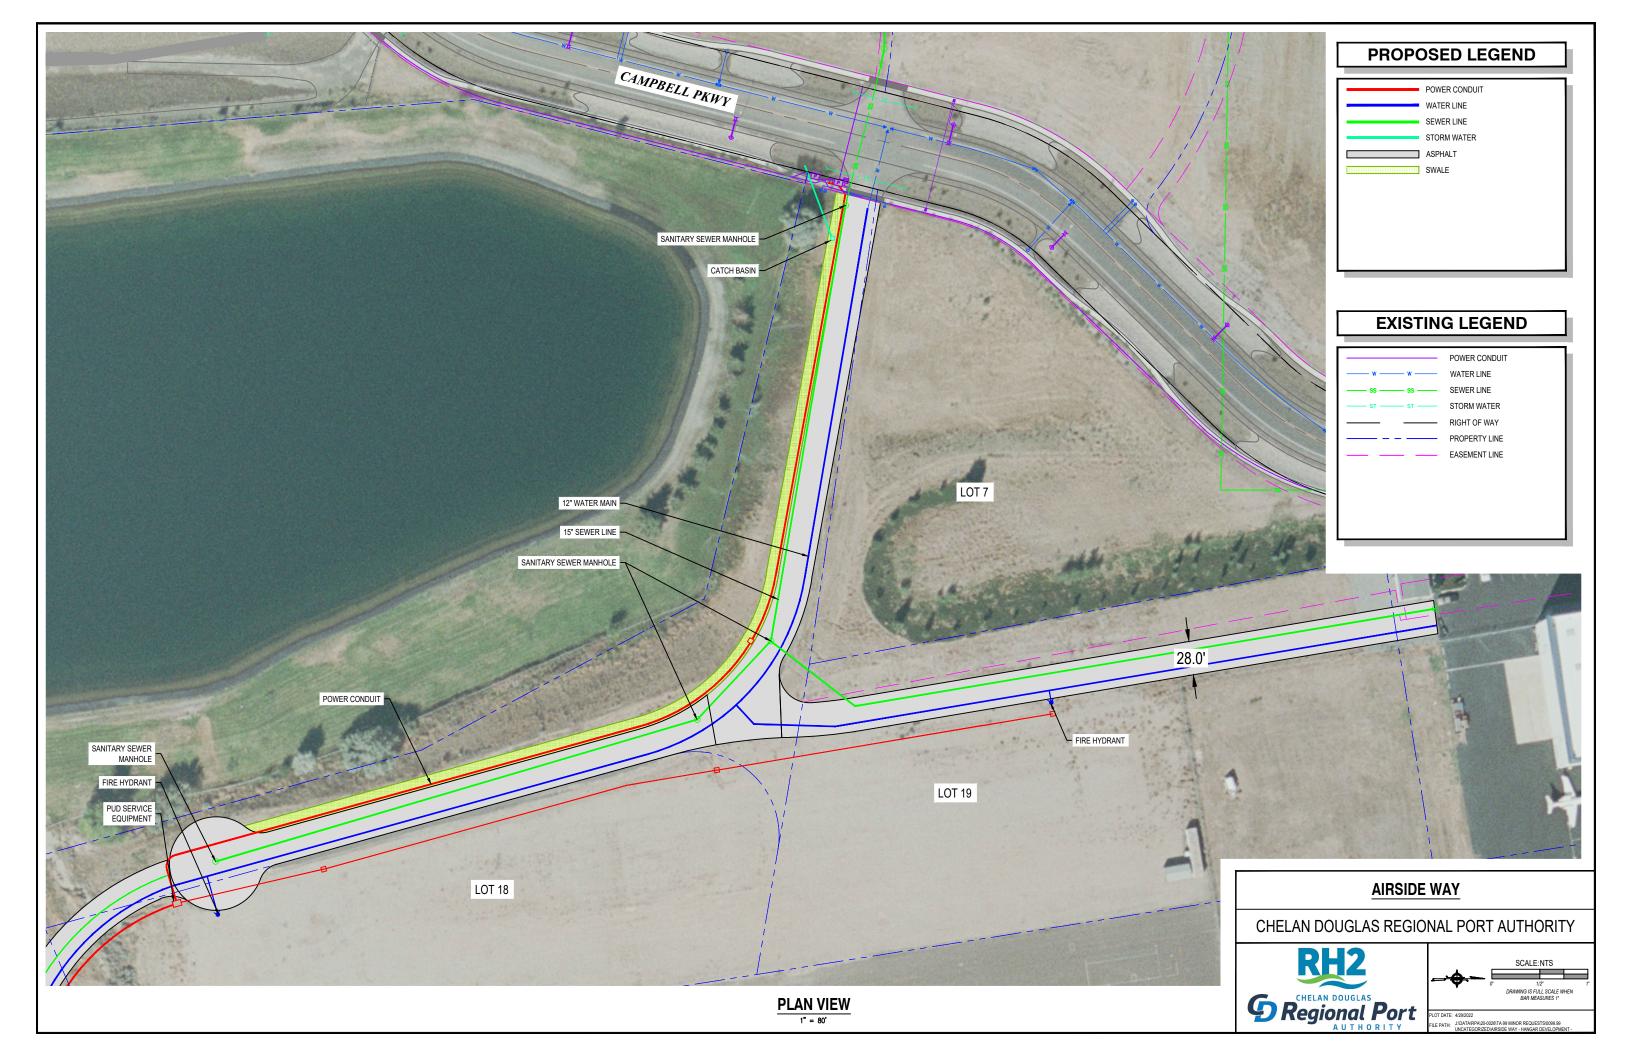

### IX. CDRPA ACTION ITEMS

- (3) Ownership Allocation Memo Santa Cruz Property
- (4) Authorization to Proceed Acquisition of Santa Cruz Farms Property/Pangborn Airport
- (5) Authorization to Award Construction Contract for Taxiway Alpha Project to Selland Construction Subject to FAA Grant Awards
- (6) Authorization to Proceed Executive Hangar Site Design
- (7) Authorization to Solicit Qualifications for Architects Trades District