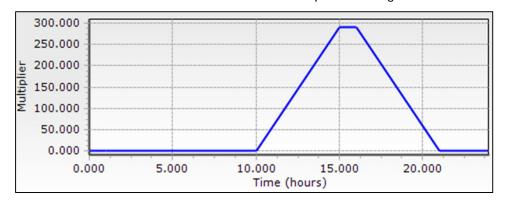

has made the following assumptions:

- Both buildings will be on parcel 222135210050 (see attached map).
- The buildings will be served directly from the 18-inch watermain currently planned for installation along the Malaga/Alcoa Highway in 2023.
- Daily water use per building will vary between 150 gpm and 250 gpm as shown on Chart 1. The left axis is gallons per minute.



Chart 1 – Assumed Water Use per Building

Microsoft's proposed peak water use is 90 gpm per building maximum day demand (MDD) average, and 290 gpm per building peak instantaneous demand (PID). Up to 6 buildings are proposed for a total of 540 gpm MDD and 1,740 gpm PID. PID will occur in the afternoon concurrent with peak ambient temperature. MDD water use per building is represented approximately as shown on Chart 2.



Chart 2 - Microsoft Water Use per Building

Microsoft has additional criteria that there must be 60 psi to the site at all times, including a scenario where they are refilling their onsite storge at up to 1,000 gpm assuming it has been fully depleted, coincident with MDD. This results in peak flow for Microsoft of 2,740 gpm.

#### Pipe Sizing

As a rule of thumb, velocity should stay below 5 fps under non-emergency conditions to mitigate possible water hammer and to allow for future expansion.

- Peak MDD flow through the 18-inch main would be 6 x 290 gpm + 2 x 250 gpm = 2,240 gpm. In a nominal 18.0-inch watermain this is 2.8 feet per second (fps).
- Peak flow during refill of Microsoft's onsite storage would be 3,240 gpm, or 4.1 fps.

Friction loss assumes an 18.0-inch watermain with Ha