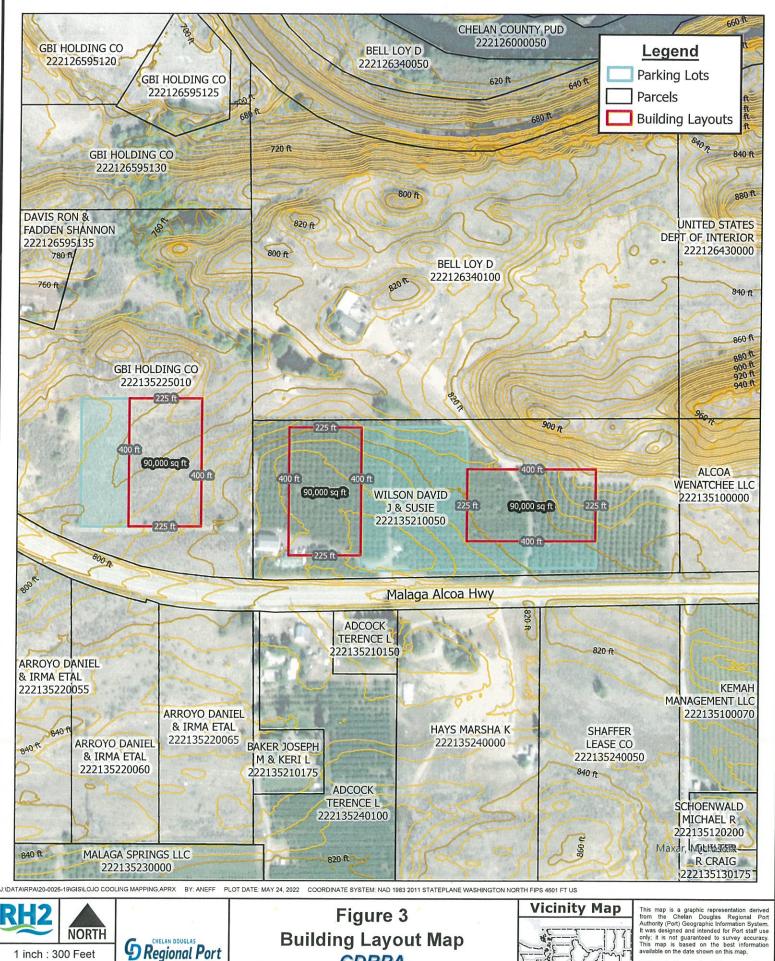

Supply

Supply capacity must be sufficient to meet MDD with the largest single source out of service.

Exploration is planned for 2022 and 2023 for one or more wells to supply the additional Microsoft water use. It is currently unknown what, if any, capacity will be developed, but at least 300 gpm to 500 gpm is anticipated for Microsoft.

The new proposed industrial user will need <u>additional</u> well supply capacity at least equal to their anticipated water use of 150 gpm to 200 gpm per building.

#### Conclusion

The 18-inch watermain planned for installation in 2023 appears sufficient to supply the facility as currently proposed. Subsequent water system improvements may need to be changed from those currently planned as more information regarding this potential facility is obtained.





DRAWING IS FULL SCALE WHEN BAR MEASURES 2"

Regional Port

**CDRPA GBI HOLDINGS** 

# Ectestic HERE, Garming

Any reproduction or sale of this map, or portions thereof, is prohibited without express writter authorization by the Port.

This material is owned and copyrighted by the Port.



**SUMMARY - USD** Page Acct Name: CHELAN DOUGLAS REGIONAL PORT

For period 06/01/2022 - 06/30/2022 Acct Number: XXXXXXX013

#### **ACTIVITY - Settled/Cleared Cash Activity**

| Transaction Type     | Amount    |
|----------------------|-----------|
| Purchases            | 0.00      |
| Purchase Reversals   | 0.00      |
| Sales                | 0.00      |
| Sale Reversals       | 0.00      |
| Withdrawals          | 0.00      |
| Receipts             | 0.00      |
| Deliveries           | 0.00