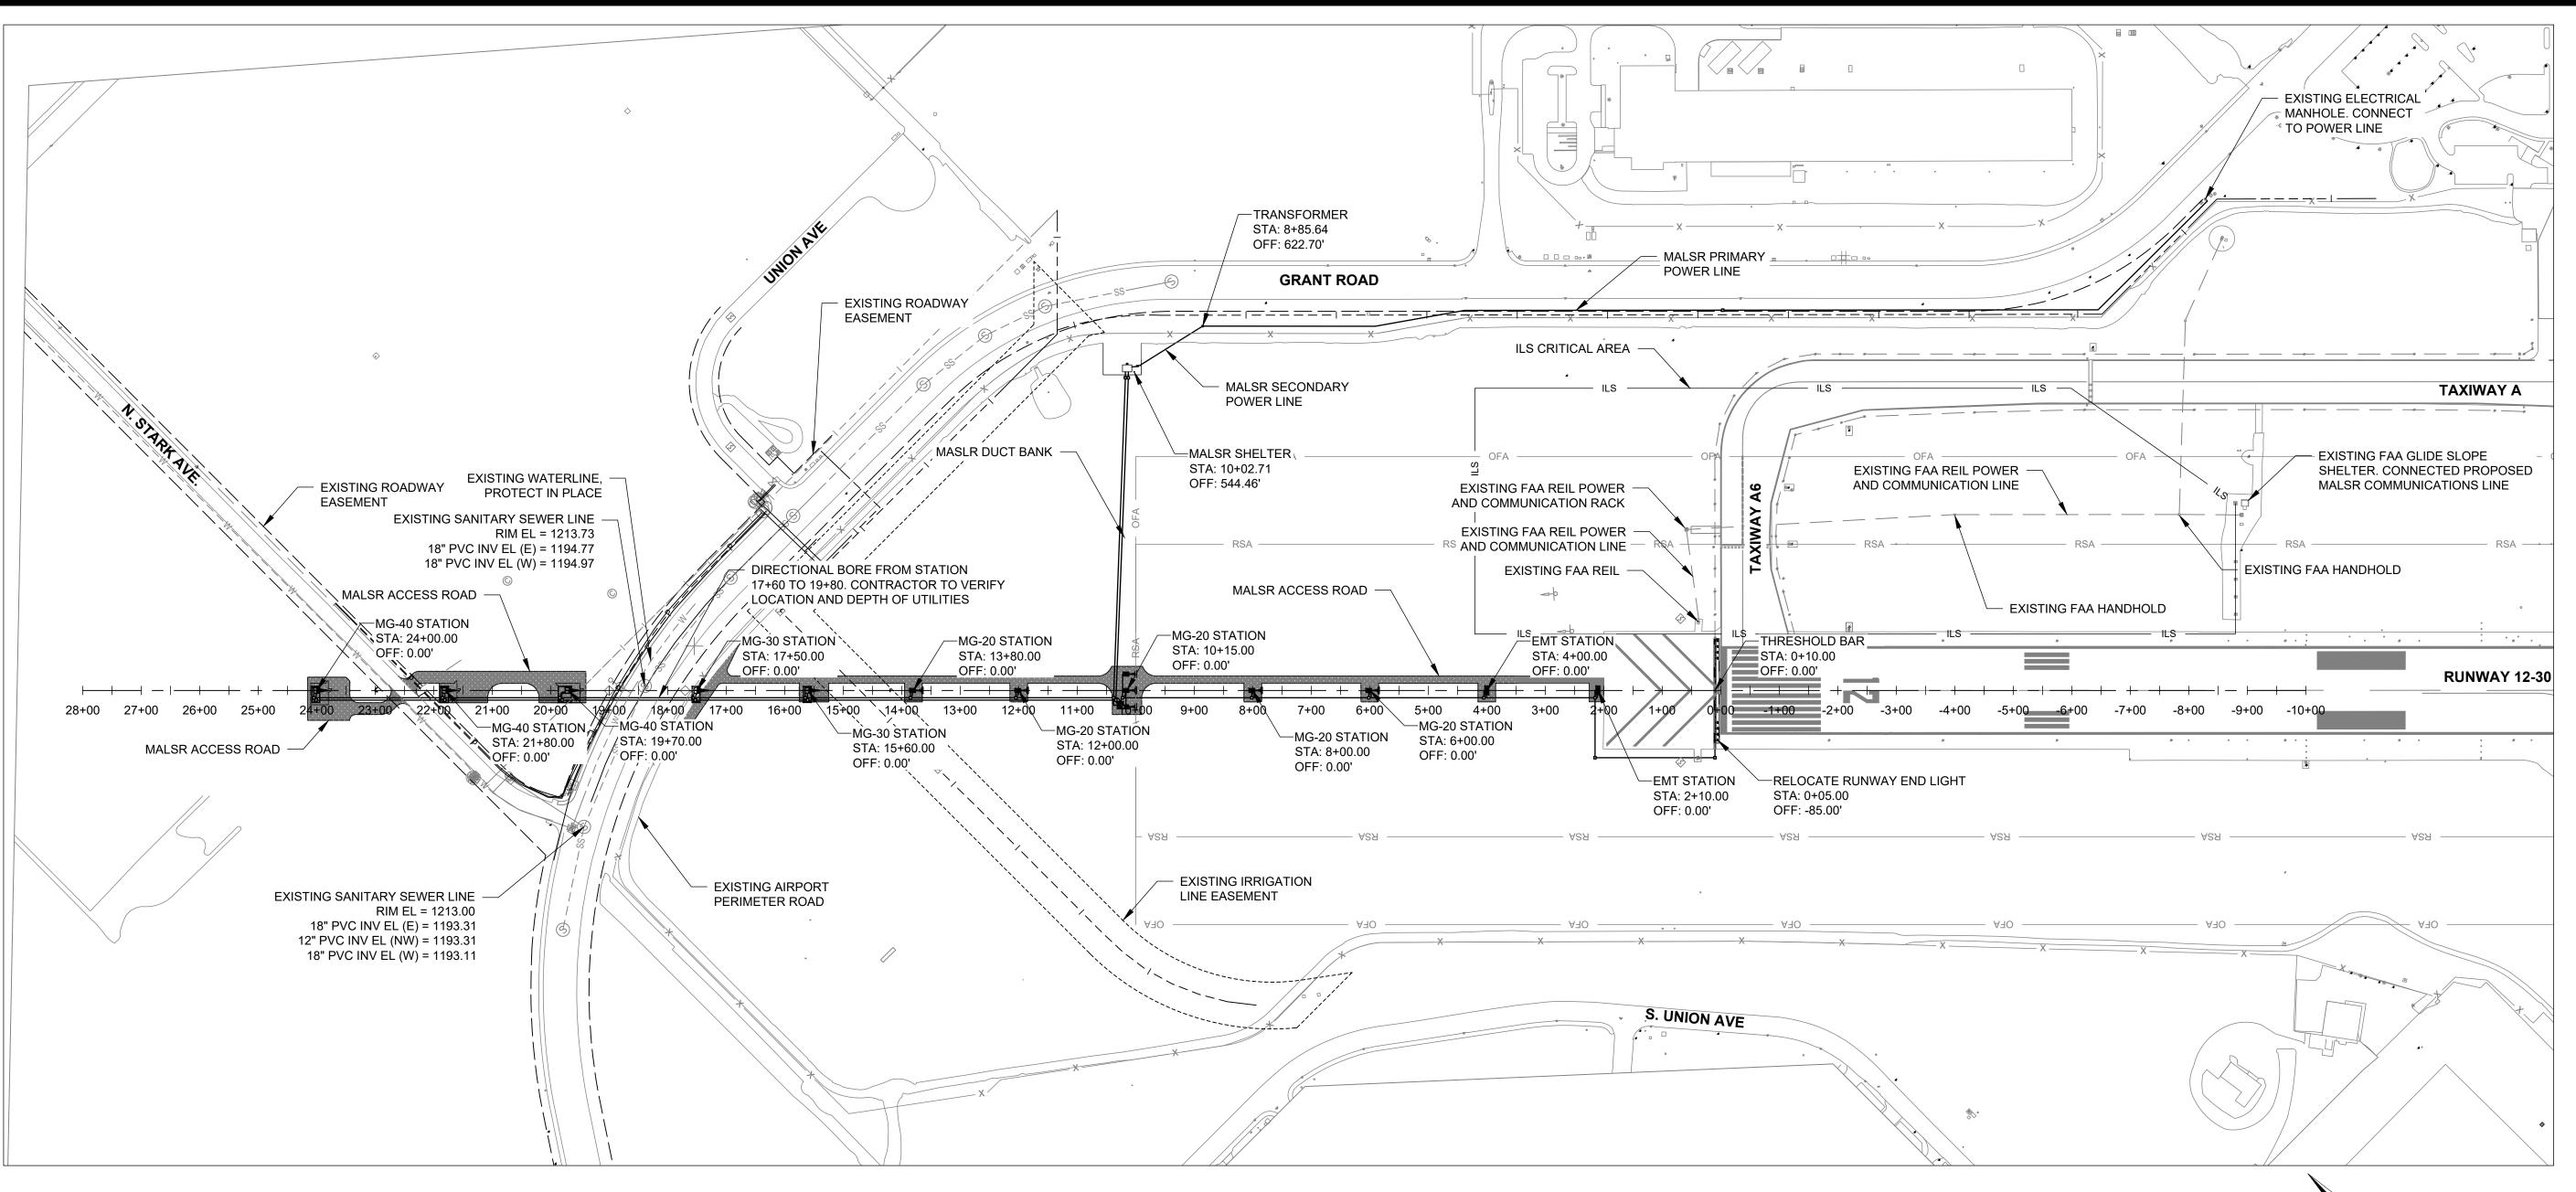

#### 6. Authorization to advertise for bids – Pangborn Airport MALSR Project

To authorize the CEO to solicit bids for the Pangborn Memorial Airport MALSR Project.

#### Amended Reimbursement Agreement with the FAA

Kuntz discussed the existing Reimbursement Agreement with the FAA to provide design review services for the MALSR project. The FAA has requested an amendment to include the FAA providing the lighting supplies and equipment, with the Regional Port ordering replacement equipment from the single source vendor in order to replenish the FAA inventory.

Motion No.03-32-22 CDRPAMoved by:Mark SpurgeonSeconded by:W. Alan Loebsack

To authorize the CEO to sign the Amended Reimbursable Agreement with the FAA in support of the Regional Port's efforts to install a Medium

Intensity Approach Lighting System at Pangborn Airport.

Motion passed 5-0 \*Director Turner excused