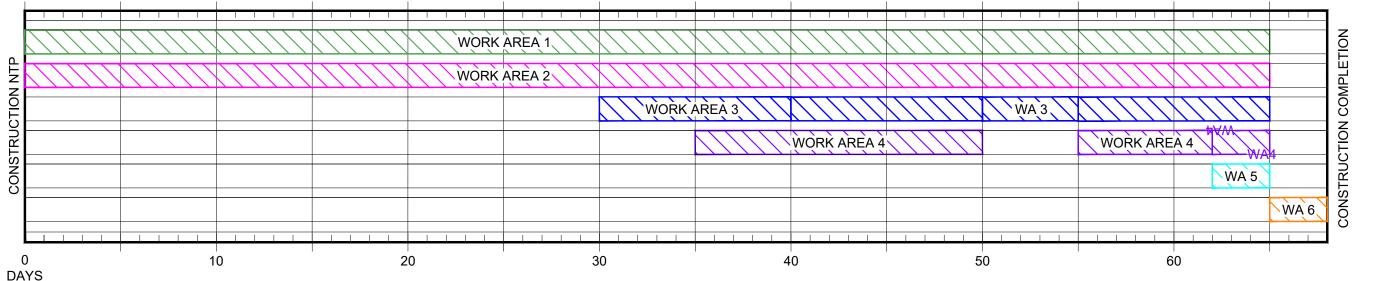

#### 6. Authorization to advertise for bids – Pangborn Airport MALSR Project

To authorize the CEO to solicit bids for the Pangborn Memorial Airport MALSR Project.

#### Amended Reimbursement Agreement with the FAA

Kuntz discussed the existing Reimbursement Agreement with the FAA to provide design review services for the MALSR project. The FAA has requested an amendment to include the FAA providing the lighting supplies and equipment, with the Regional Port ordering replacement equipment from the single source vendor in order to replenish the FAA inventory.

Motion No.03-32-22 CDRPAMoved by:Mark SpurgeonSeconded by:W. Alan Loebsack

To authorize the CEO to sign the Amended Reimbursable Agreement with the FAA in support of the Regional Port's efforts to install a Medium

Intensity Approach Lighting System at Pangborn Airport.

Motion passed 5-0 \*Director Turner excused